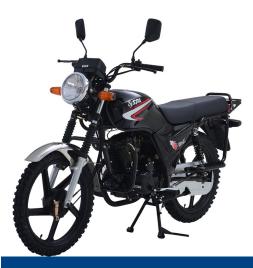

| Motorcycle specifications    | MR12F5            |
|------------------------------|-------------------|
| Engine                       |                   |
| Engine type                  | 4-stroke          |
| cylinders                    | Single cylinder   |
| Displacement (bore x stroke) | 124.6 c.c         |
| Compression ratio            | 9.5:1             |
| Maximum power                | 7.6 kw/8500 rpm   |
| Maximum torque               | 9.0 N.m/7500 rpm  |
| Starter system               | Electric          |
| Transmission                 | speed transission |
| Number of speed transmission | 5                 |
| Cooling                      | Air               |
| Fuel tank capacity           | 12L               |
| Starter system               | CDI               |
| Chassis                      |                   |
| Length x width x height      | 2030x750x1115     |
| Weel base                    | 1260              |
| Ground clearance             | 165               |
| Seat height                  | 755               |
| Dry weight                   | 126               |
| Front suspension             | Telescopic fork   |
| Rear suspension              | cushion           |
| Front tyre                   | 2.50-18           |
| Rear tyre                    | 2.75-18           |
| Front light                  | 12V 35/35W        |
| Rear lights                  | 12V 5W/21W        |
| Front brake                  | Drum              |
| Rear brake                   | Drum              |
|                              |                   |